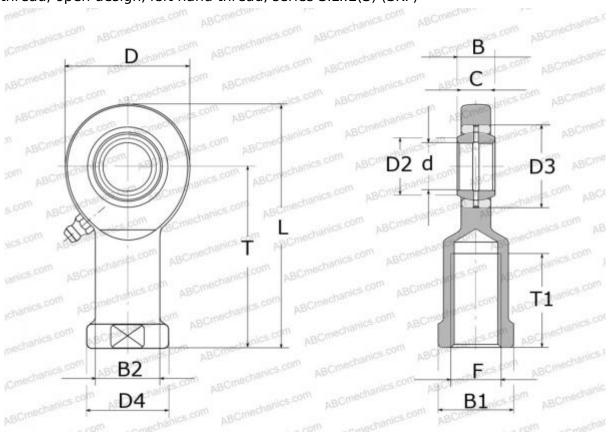

## SIL 25 ES SKF

Rod ends

TYPE: Plain bearings, Spherical plain bearings and rod ends, Rod ends, Requiring maintenance, With internal thread, open design, left hand thread, series SIL..E(S) (SKF)

## **Technical specification**

| DIMENSIONS, MM |         |
|----------------|---------|
| d              | 25,000  |
| D              | 65,000  |
| D4             | 35,000  |
| В              | 20,000  |
| B1             | 30,000  |
| L              | 128,000 |
| T              | 94,000  |
| T1             | 36,000  |
| С              | 18,000  |
| F              | M24x2   |
| WEIGHT, KG     | 0,650   |
| MANUFACTURER   | SKF     |