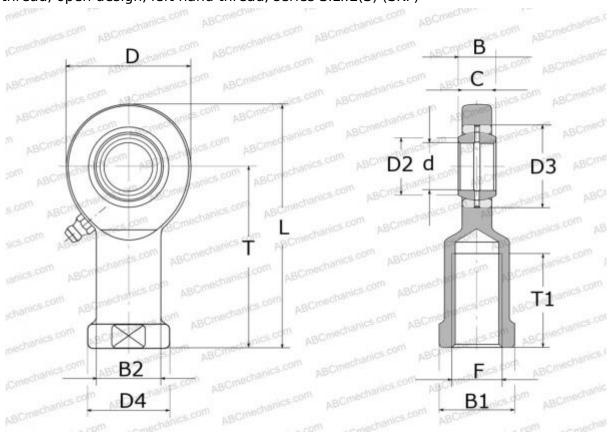

## **Technical specification**

| DIMENSIONS, MM |         |
|----------------|---------|
| d              | 30,000  |
| D              | 75,000  |
| D4             | 42,000  |
| В              | 22,000  |
| B1             | 36,000  |
| L              | 149,000 |
| Т              | 110,000 |
| T1             | 45,000  |
| С              | 20,000  |
| F              | M30x2   |
| WEIGHT, KG     | 1,000   |
| MANUFACTURER   | SKF     |