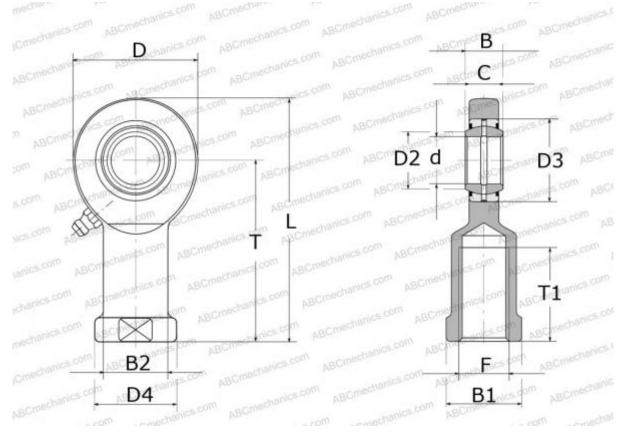

## **Technical specification**

| DIMENSIONS, MM |            |
|----------------|------------|
| d              | 35,000     |
| D              | 84,000     |
| D4             | 49,000     |
| В              | 25,000     |
| B1             | 41,000     |
| L              | 174,000    |
| Т              | 130,000    |
| Т1             | 60,000     |
| С              | 22,000     |
| F              | M36x3      |
| WEIGHT, KG     | 1,400      |
| MANUFACTURER   | <u>SKF</u> |