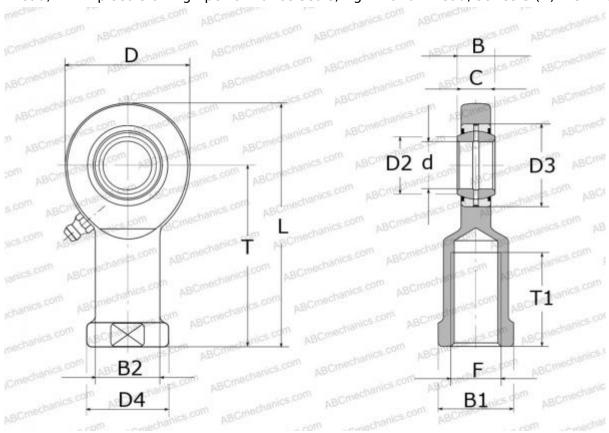

## **Technical specification**

| DIMENSIONS, MM |         |
|----------------|---------|
| d              | 40,000  |
| D              | 94,000  |
| D4             | 58,000  |
| В              | 28,000  |
| B1             | 50,000  |
| L              | 191,000 |
| T              | 142,000 |
| T1             | 65,000  |
| C              | 24,000  |
| F              | M39x3   |
| WEIGHT, KG     | 2,200   |
| MANUFACTURER   | SKF     |