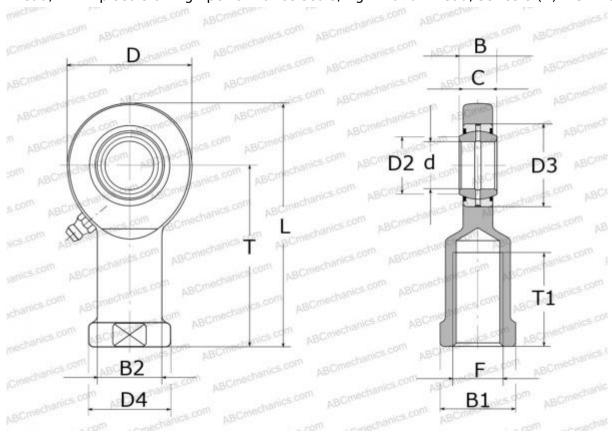

## **Technical specification**

| DIMENSIONS, MM |         |
|----------------|---------|
| d              | 40,000  |
| D              | 94,000  |
| D4             | 58,000  |
| В              | 28,000  |
| B1             | 50,000  |
| L              | 194,000 |
| Т              | 145,000 |
| T1             | 65,000  |
| С              | 24,000  |
| F              | M42x3   |
| WEIGHT, KG     | 2,300   |
| MANUFACTURER   | SKF     |