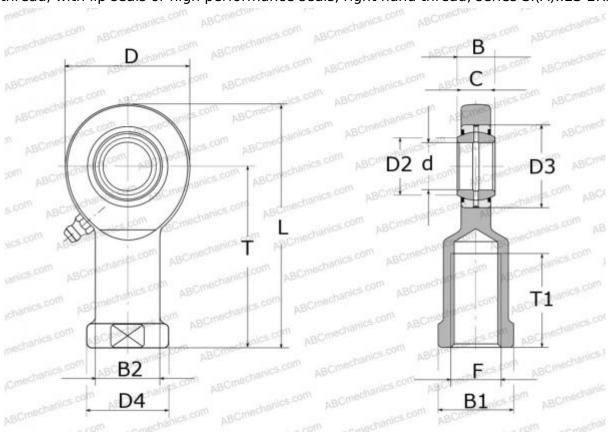

## **Technical specification**

| DIMENSIONS, MM |         |
|----------------|---------|
| d              | 45,000  |
| D              | 104,000 |
| D4             | 65,000  |
| В              | 32,000  |
| B1             | 55,000  |
| L              | 199,000 |
| Т              | 145,000 |
| T1             | 65,000  |
| С              | 28,000  |
| F              | M42x3   |
| WEIGHT, KG     | 2,900   |
| MANUFACTURER   | SKF     |