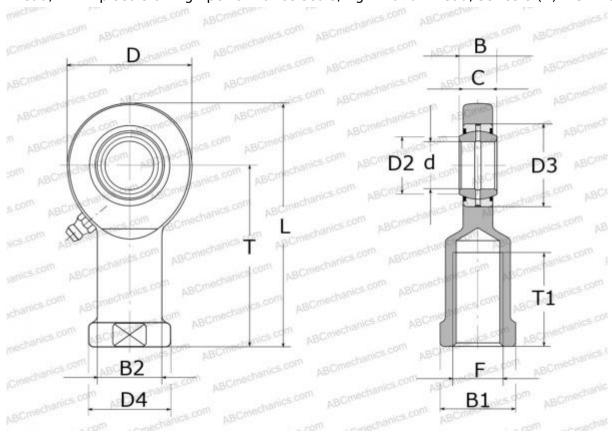

## **Technical specification**

| DIMENSIONS, MM |         |
|----------------|---------|
| d              | 45,000  |
| D              | 104,000 |
| D4             | 65,000  |
| В              | 32,000  |
| B1             | 55,000  |
| L              | 219,000 |
| T              | 165,000 |
| T1             | 65,000  |
| С              | 28,000  |
| F              | M45x3   |
| WEIGHT, KG     | 3,200   |
| MANUFACTURER   | SKF     |