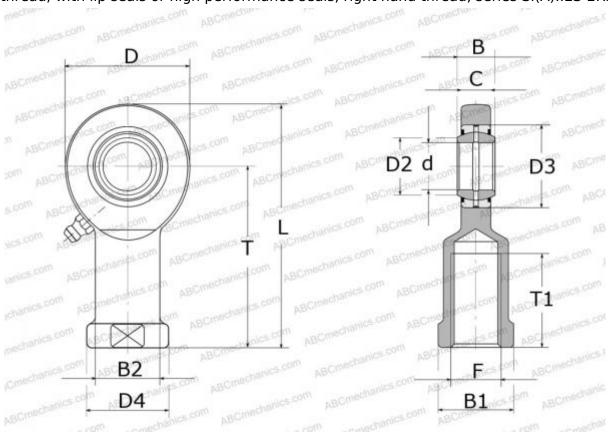

## **Technical specification**

| DIMENSIONS, MM |         |
|----------------|---------|
| d              | 50,000  |
| D              | 114,000 |
| D4             | 70,000  |
| В              | 35,000  |
| B1             | 60,000  |
| L              | 219,000 |
| T              | 160,000 |
| T1             | 68,000  |
| C              | 31,000  |
| F              | M45x3   |
| WEIGHT, KG     | 4,100   |
| MANUFACTURER   | SKF     |