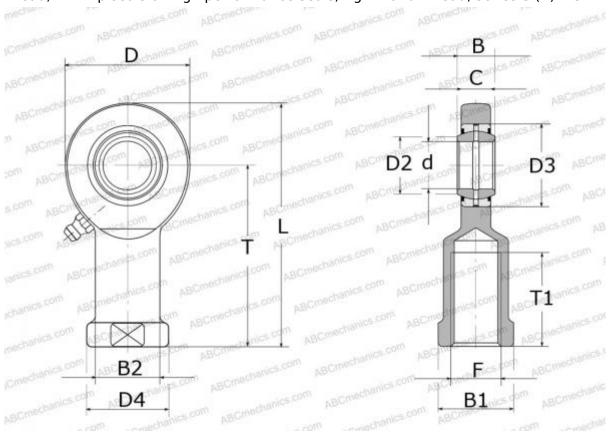

## **Technical specification**

| DIMENSIONS, MM |         |
|----------------|---------|
| d              | 50,000  |
| D              | 114,000 |
| D4             | 70,000  |
| В              | 35,000  |
| B1             | 60,000  |
| L              | 254,000 |
| Т              | 195,000 |
| T1             | 68,000  |
| С              | 31,000  |
| F              | M52x3   |
| WEIGHT, KG     | 4,500   |
| MANUFACTURER   | SKF     |