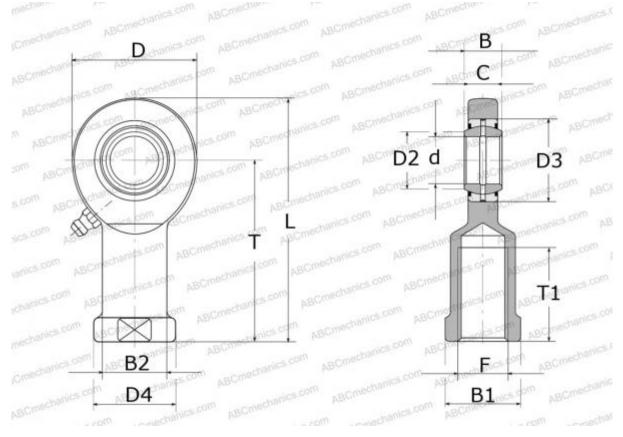

## **Technical specification**

| DIMENSIONS, MM |            |
|----------------|------------|
| d              | 60,000     |
| D              | 137,000    |
| D4             | 82,000     |
| В              | 44,000     |
| B1             | 70,000     |
| L              | 246,000    |
| Т              | 175,000    |
| Т1             | 70,000     |
| С              | 39,000     |
| F              | M52x3      |
| WEIGHT, KG     | 6,300      |
| MANUFACTURER   | <u>SKF</u> |