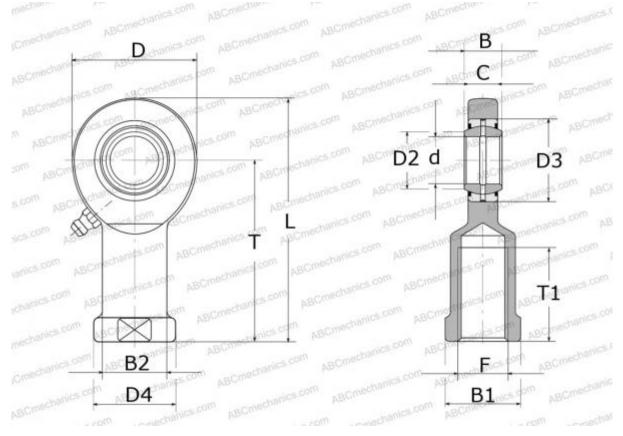

## **Technical specification**

| DIMENSIONS, MM |            |
|----------------|------------|
| d              | 60,000     |
| D              | 137,000    |
| D4             | 82,000     |
| В              | 44,000     |
| B1             | 70,000     |
| L              | 296,000    |
| Т              | 225,000    |
| Т1             | 70,000     |
| С              | 39,000     |
| F              | M60x4      |
| WEIGHT, KG     | 7,100      |
| MANUFACTURER   | <u>SKF</u> |