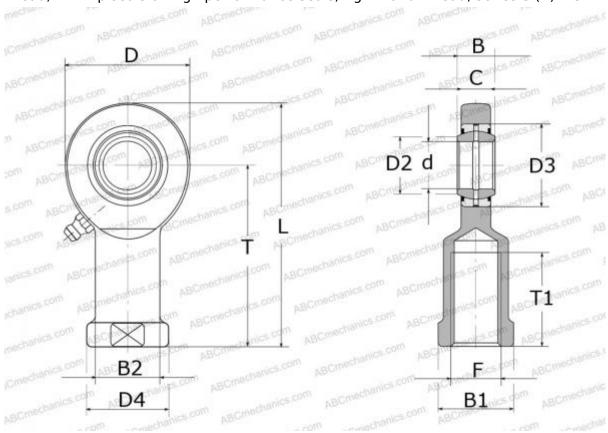

## **Technical specification**

| DIMENSIONS, MM |         |
|----------------|---------|
| d              | 70,000  |
| D              | 162,000 |
| D4             | 92,000  |
| В              | 49,000  |
| B1             | 80,000  |
| L              | 284,000 |
| T              | 200,000 |
| T1             | 80,000  |
| С              | 43,000  |
| F              | M56x4   |
| WEIGHT, KG     | 9,500   |
| MANUFACTURER   | SKF     |