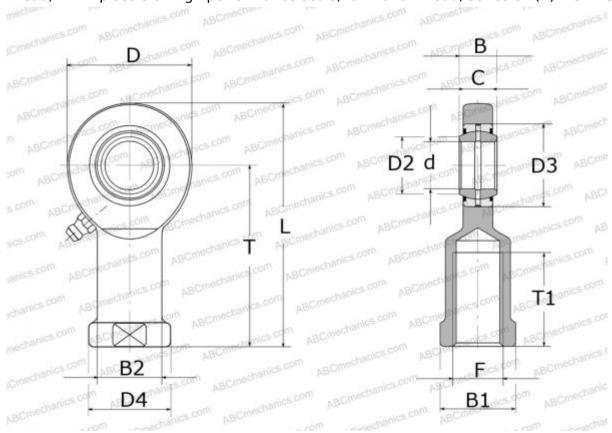

## **Technical specification**

| DIMENSIONS, MM |         |
|----------------|---------|
| d              | 35,000  |
| D              | 84,000  |
| D4             | 49,000  |
| В              | 25,000  |
| B1             | 41,000  |
| L              | 174,000 |
| Т              | 130,000 |
| T1             | 60,000  |
| С              | 22,000  |
| F              | M36x3   |
| WEIGHT, KG     | 1,400   |
| MANUFACTURER   | SKF     |