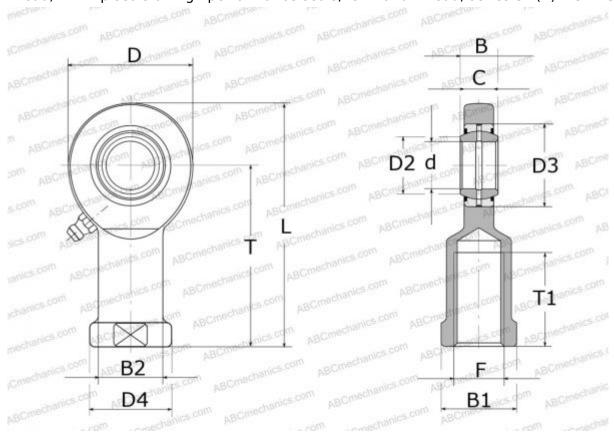

## **Technical specification**

| DIMENSIONS, MM |         |
|----------------|---------|
| d              | 40,000  |
| D              | 94,000  |
| D4             | 58,000  |
| В              | 28,000  |
| B1             | 50,000  |
| L              | 191,000 |
| T              | 142,000 |
| T1             | 65,000  |
| C              | 24,000  |
| F              | M39x3   |
| WEIGHT, KG     | 2,200   |
| MANUFACTURER   | SKF     |