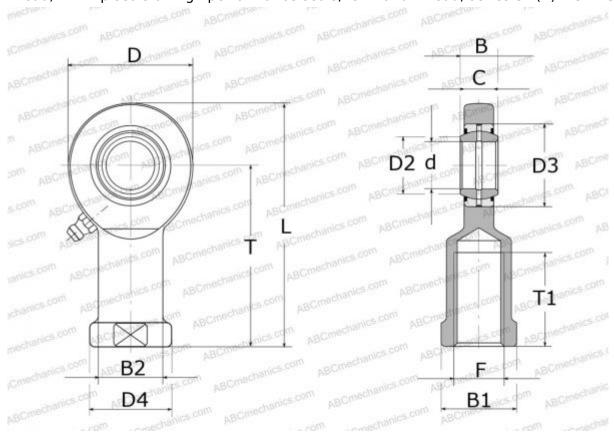

## **Technical specification**

| DIMENSIONS, MM |         |
|----------------|---------|
| d              | 50,000  |
| D              | 114,000 |
| D4             | 70,000  |
| В              | 35,000  |
| B1             | 60,000  |
| L              | 219,000 |
| T              | 160,000 |
| T1             | 68,000  |
| С              | 31,000  |
| F              | M45x3   |
| WEIGHT, KG     | 4,100   |
| MANUFACTURER   | SKF     |