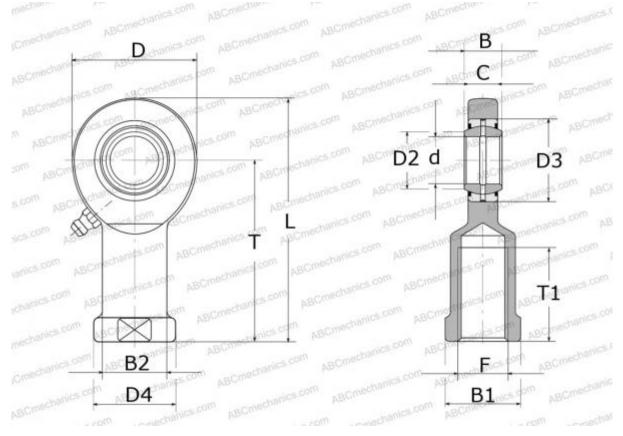

## **Technical specification**

| DIMENSIONS, MM |            |
|----------------|------------|
| d              | 50,000     |
| D              | 114,000    |
| D4             | 70,000     |
| В              | 35,000     |
| B1             | 60,000     |
| L              | 254,000    |
| Т              | 195,000    |
| Т1             | 68,000     |
| С              | 31,000     |
| F              | M52x3      |
| WEIGHT, KG     | 4,500      |
| MANUFACTURER   | <u>SKF</u> |