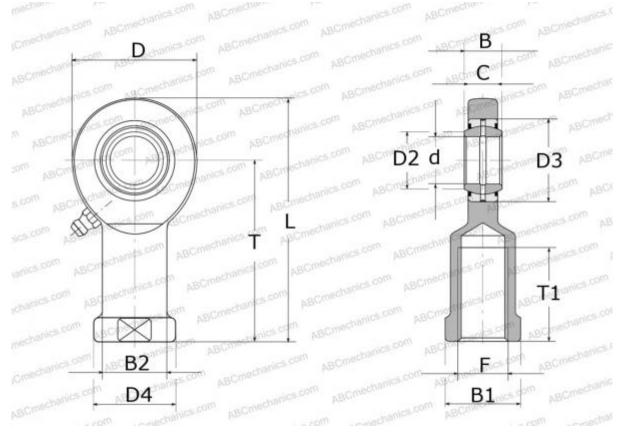

## **Technical specification**

| DIMENSIONS, MM |            |
|----------------|------------|
| d              | 60,000     |
| D              | 137,000    |
| D4             | 82,000     |
| В              | 44,000     |
| B1             | 70,000     |
| L              | 296,000    |
| Т              | 225,000    |
| Т1             | 70,000     |
| С              | 39,000     |
| F              | M60x4      |
| WEIGHT, KG     | 7,100      |
| MANUFACTURER   | <u>SKF</u> |