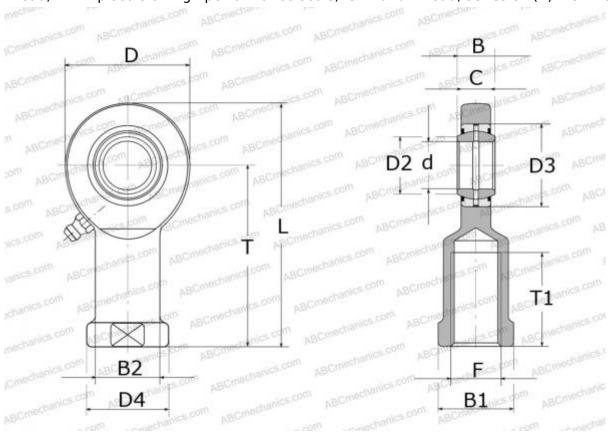

## **Technical specification**

| DIMENSIONS, MM |         |
|----------------|---------|
| d              | 70,000  |
| D              | 162,000 |
| D4             | 92,000  |
| В              | 49,000  |
| B1             | 80,000  |
| L              | 284,000 |
| T              | 200,000 |
| T1             | 80,000  |
| С              | 43,000  |
| F              | M56x4   |
| WEIGHT, KG     | 9,500   |
| MANUFACTURER   | SKF     |