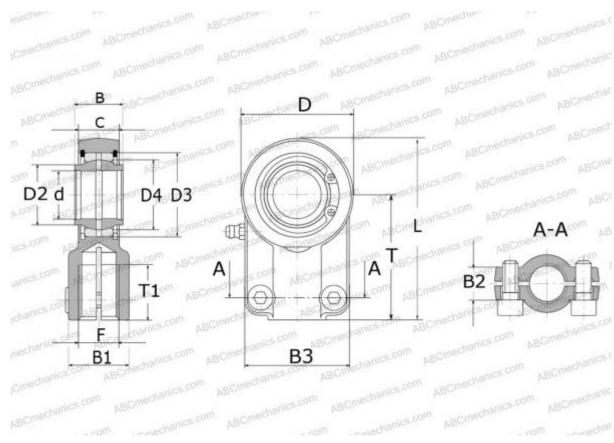

## **Technical specification**

| DIMENSIONS, MM |         |
|----------------|---------|
| d              | 32,000  |
| D              | 71,000  |
| D4             | 43,000  |
| В              | 32,000  |
| B1             | 38,000  |
| B2             | 23,000  |
| B3             | 67,000  |
| L              | 116,500 |
| Т              | 80,000  |
| T1             | 37,000  |
| С              | 28,000  |
| F              | M27x2   |
| WEIGHT, KG     | 1,200   |