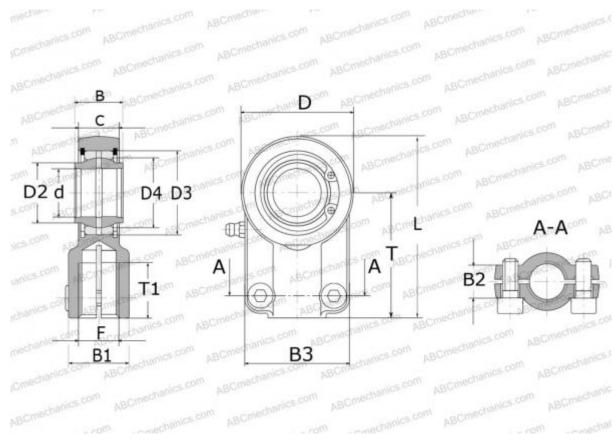

## **Technical specification**

| DIMENSIONS, MM |          |
|----------------|----------|
| d              | 12,000   |
| D              | 36,000   |
| D4             | 18,000   |
| В              | 10,000   |
| B1             | 17,000   |
| B2             | 13,000   |
| В3             | 40,000   |
| L              | 62,000   |
| Т              | 42,000   |
| T1             | 15,000   |
| С              | 8,000    |
| F              | M10x1.25 |
| WEIGHT, KG     | 0,140    |