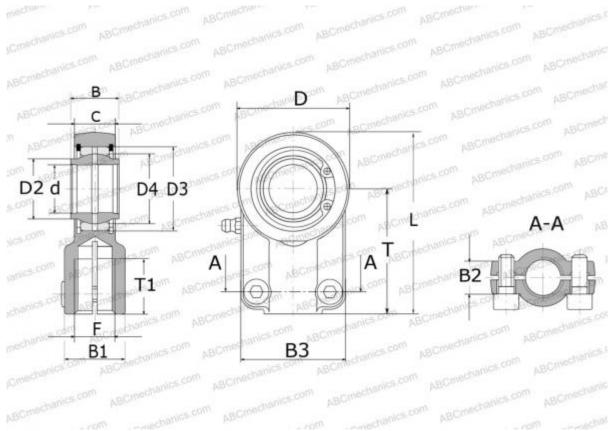

## **Technical specification**

| DIMENSIONS, MM |          |
|----------------|----------|
| d              | 12,000   |
| D              | 33,000   |
| D4             | 18,000   |
| В              | 12,000   |
| B1             | 17,000   |
| B2             | 11,000   |
| В3             | 33,000   |
| L              | 55,000   |
| т              | 38,000   |
| Т1             | 17,000   |
| С              | 11,000   |
| F              | M12x1.25 |
| WEIGHT, KG     | 0,110    |