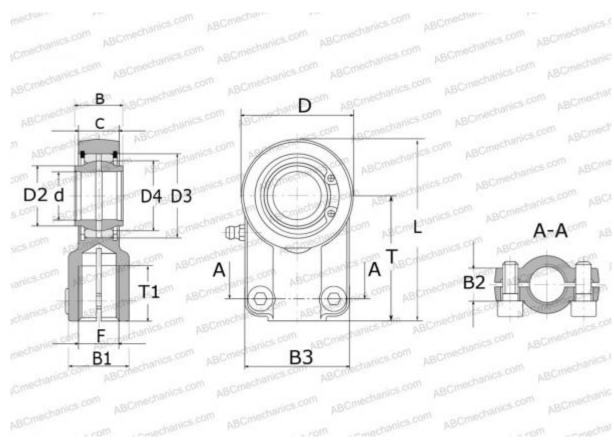

## **Technical specification**

| DIMENSIONS, MM |         |
|----------------|---------|
| d              | 20,000  |
| D              | 48,000  |
| D4             | 29,000  |
| В              | 20,000  |
| B1             | 26,500  |
| B2             | 18,000  |
| В3             | 48,000  |
| L              | 77,000  |
| Т              | 52,000  |
| T1             | 23,000  |
| С              | 17,500  |
| F              | M16x1.5 |
| WEIGHT, KG     | 0,400   |