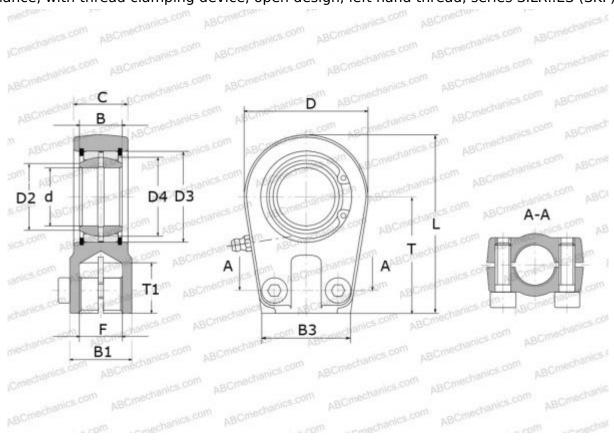

## SILR 35 ES SKF

Rod ends

TYPE: Plain bearings, Spherical plain bearings and rod ends, Rod ends, Hydraulic, Requiring maintenance, with thread clamping device, open design, left hand thread, series SILR..ES (SKF)

## **Technical specification**

| DIMENSIONS, MM |         |
|----------------|---------|
| d              | 35,000  |
| D              | 79,000  |
| D4             | 47,000  |
| В              | 25,000  |
| B1             | 41,500  |
| B2             | 30,500  |
| В3             | 59,000  |
| L              | 110,500 |
| T              | 70,000  |
| T1             | 29,000  |
| С              | 30,500  |
| F              | M28x1.5 |
| WEIGHT. KG     | 1.200   |