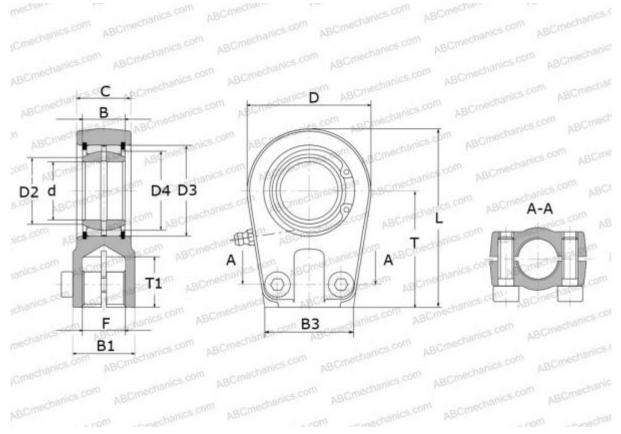

## SILR 50 ES SKF

Rod ends

TYPE: Plain bearings, Spherical plain bearings and rod ends, Rod ends, Hydraulic, Requiring maintenance, with thread clamping device, open design, left hand thread, series SILR..ES (SKF)

## **Technical specification**

| DIMENSIONS, MM |         |
|----------------|---------|
| d              | 50,000  |
| D              | 118,000 |
| D4             | 66,000  |
| В              | 35,000  |
| B1             | 62,500  |
| B2             | 40,500  |
| B3             | 89,000  |
| L              | 164,500 |
| Т              | 105,000 |
| Т1             | 46,000  |
| С              | 40,500  |
| F              | M45x1.5 |
| WEIGHT, KG     | 3,600   |