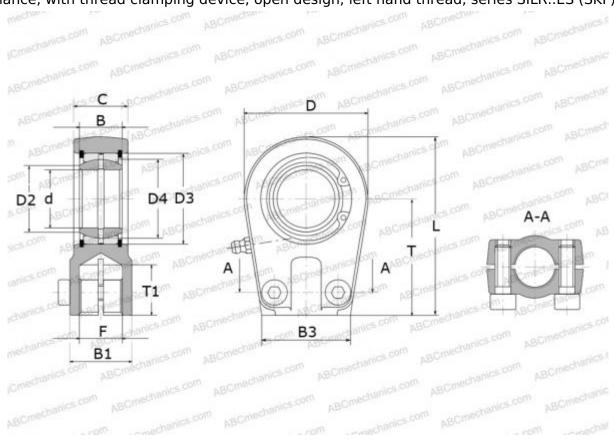

## **Technical specification**

| DIMENSIONS, MM |         |
|----------------|---------|
| d              | 80,000  |
| D              | 178,000 |
| D4             | 105,000 |
| В              | 55,000  |
| B1             | 103,500 |
| B2             | 60,500  |
| В3             | 126,000 |
| L              | 267,500 |
| T              | 170,000 |
| T1             | 81,000  |
| С              | 60,500  |
| F              | M80x2   |
| WEIGHT, KG     | 13,000  |