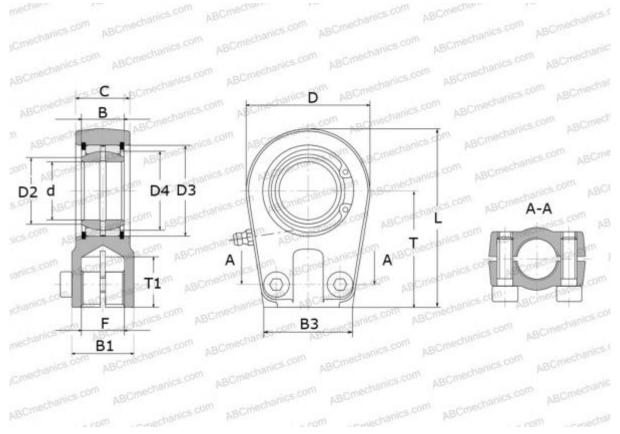

## **Technical specification**

| DIMENSIONS, MM |         |
|----------------|---------|
| d              | 100,000 |
| D              | 232,000 |
| D4             | 130,000 |
| В              | 70,000  |
| B1             | 140,000 |
| B2             | 70,500  |
| В3             | 167,000 |
| L              | 362,500 |
| Т              | 235,000 |
| Т1             | 111,000 |
| С              | 70,500  |
| F              | M110x2  |
| WEIGHT, KG     | 30,000  |