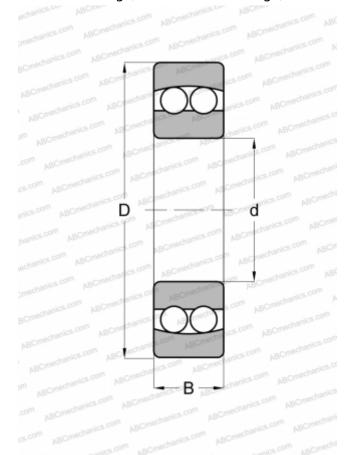

## **Technical specification**

| DIMENSIONS, MM               |             |
|------------------------------|-------------|
| d                            | 85,000      |
| D                            | 180,000     |
| В                            | 41,000      |
| WEIGHT, KG                   | 5,000       |
| INTERCHANGE                  |             |
| SKF                          | <u>1317</u> |
| ABC                          | <u>1317</u> |
| FAG                          | <u>1317</u> |
| FEDERAL/SCHA TZ              | 1317 SA     |
| MRC                          | <u>1317</u> |
| STEYR                        | 1317_       |
| CALCULATION DATA             |             |
| Basic dynamic load rating, C | 97,500 kN   |
| Basic static load rating, Co | 38,000 kN   |
| Fatigue load limit, Pu       | 1,700 kN    |
| Reference speed              | 7000 r/min  |
| Limiting speed               | 4800 r/min  |