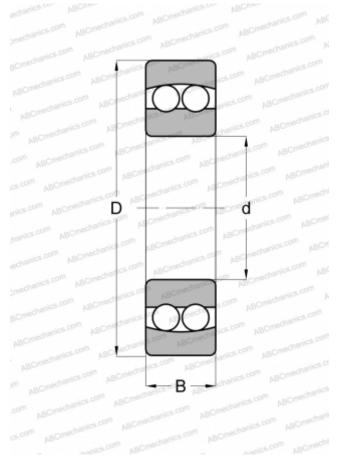

#### **DIMENSIONS, MM**

| BINEROIONO, MIN  |                |
|------------------|----------------|
| d                | 90,000         |
| D                | 190,000        |
| В                | 64,000         |
| WEIGHT, KG       | 8,450          |
| INTERCHANGE      |                |
| SKF              | <u>2318 M</u>  |
| ABC              | 2318           |
| FAG              | <u>2318 M</u>  |
| FEDERAL/SCHA TZ  | <u>2318 SA</u> |
| MRC              | 2318           |
| STEYR            | <u>2318 M</u>  |
| FAG              | <u>2319 M</u>  |
| FEDERAL/SCHA TZ  | <u>2319 SA</u> |
| MRC              | 2319           |
| SKF              | <u>2319 M</u>  |
| CALCULATION DATA |                |