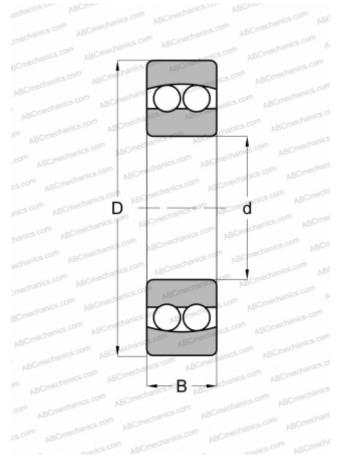

## Self-aligning ball bearings

TYPE: Ball bearings, Radial ball bearings, Double row, spherical, With cyilindrical bore, Open

## **DIMENSIONS, MM**

| d       95,000         D       200,000         B       67,000         WEIGHT, KG       9,800         INTERCHANGE       2319 M         SKF       2319 M         ABC       2318         FAG       2318 M         FEDERAL/SCHA TZ       2318 M         SKF       2318 M         STEYR       2318 M         FAG       2318 M         FAG       2318 M         STEYR       2318 M         FAG       2318 M         FAG       2318 M         STEYR       2318 M         FAG       2319 M         FAG       2319 M         FAG       2319 M         FEDERAL/SCHA TZ       2319 SA         MRC       2319         MRC       2319                 | DIFIERSIONS, FIRE |                |
|------------------------------------------------------------------------------------------------------------------------------------------------------------------------------------------------------------------------------------------------------------------------------------------------------------------------------------------------------------------------------------------------------------------------------------------------------------------------------------------------------------------------------------------------------------------------------------------------------------------------------------------|-------------------|----------------|
| B         67,000           WEIGHT, KG         9,800           INTERCHANGE         2319 M           ABC         2318           FAG         2318 M           FEDERAL/SCHA TZ         2318 SA           MRC         2318           SKF         2318 M           STEYR         2318 M           FAG         2318 M           MRC         2318 M           STEYR         2318 M           FAG         2319 M           FAG         2319 M           FAG         2319 M           FAG         2319 J           FEDERAL/SCHA TZ         2319 SA           MRC         2319           STEURAL/SCHA TZ         2319 SA           MRC         2319 | d                 | 95,000         |
| WEIGHT, KG9,800INTERCHANGESKF2319 MABC2318FAG2318 MFEDERAL/SCHA TZ2318 SAMRC2318SKF2318 MSTEYR2318 MFAG2319 MFEDERAL/SCHA TZ2319 MMRC2319 MSTEYR2319 MFAG2319 MFAG2319 MFADERAL/SCHA TZ2319 SAMRC2319STEYR2319 SAMRC2319                                                                                                                                                                                                                                                                                                                                                                                                                 | D                 | 200,000        |
| INTERCHANGE<br>SKF 2319 M<br>ABC 2318<br>FAG 2318 M<br>FEDERAL/SCHA TZ 2318 SA<br>MRC 2318<br>SKF 2318 M<br>STEYR 2318 M<br>FAG 2318 M<br>FAG 2319 M<br>FAG 2319 M                                                                                                                                                                                                                                                                                                                                                                                                                                                                       | В                 | 67,000         |
| SKF       2319 M         ABC       2318         FAG       2318 M         FEDERAL/SCHA TZ       2318 SA         MRC       2318         SKF       2318 M         STEYR       2318 M         FAG       2319 M         FEDERAL/SCHA TZ       2319 M         FAG       2319 M         FAC       2319 SA         MRC       2319                                                                                                                                                                                                                                                                                                                | WEIGHT, KG        | 9,800          |
| ABC 2318<br>FAG 2318 M<br>FEDERAL/SCHA TZ 2318 SA<br>MRC 2318<br>SKF 2318 M<br>STEYR 2318 M<br>FAG 2319 M<br>FEDERAL/SCHA TZ 2319 SA<br>MRC 2319<br>CALCULATION DATA                                                                                                                                                                                                                                                                                                                                                                                                                                                                     | INTERCHANGE       |                |
| FAG       2318 M         FEDERAL/SCHA TZ       2318 SA         MRC       2318         SKF       2318 M         STEYR       2318 M         FAG       2319 M         FEDERAL/SCHA TZ       2319 SA         MRC       2319         CALCULATION DATA       2319                                                                                                                                                                                                                                                                                                                                                                              | SKF               | <u>2319 M</u>  |
| FEDERAL/SCHA TZ2318 SAMRC2318SKF2318 MSTEYR2318 MFAG2319 MFEDERAL/SCHA TZ2319 SAMRC2319CALCULATION DATA                                                                                                                                                                                                                                                                                                                                                                                                                                                                                                                                  | ABC               | 2318           |
| MRC         2318           SKF         2318 M           STEYR         2318 M           FAG         2319 M           FEDERAL/SCHA TZ         2319 SA           MRC         2319                                                                                                                                                                                                                                                                                                                                                                                                                                                           | FAG               | <u>2318 M</u>  |
| SKF2318 MSTEYR2318 MFAG2319 MFEDERAL/SCHA TZ2319 SAMRC2319                                                                                                                                                                                                                                                                                                                                                                                                                                                                                                                                                                               | FEDERAL/SCHA TZ   | <u>2318 SA</u> |
| STEYR2318 MFAG2319 MFEDERAL/SCHA TZ2319 SAMRC2319CALCULATION DATA                                                                                                                                                                                                                                                                                                                                                                                                                                                                                                                                                                        | MRC               | 2318           |
| FAG2319 MFEDERAL/SCHA TZ2319 SAMRC2319CALCULATION DATA                                                                                                                                                                                                                                                                                                                                                                                                                                                                                                                                                                                   | SKF               | 2318 M         |
| FEDERAL/SCHA TZ2319 SAMRC2319CALCULATION DATA                                                                                                                                                                                                                                                                                                                                                                                                                                                                                                                                                                                            | STEYR             | <u>2318 M</u>  |
| MRC 2319 CALCULATION DATA                                                                                                                                                                                                                                                                                                                                                                                                                                                                                                                                                                                                                | FAG               | 2319 M         |
| CALCULATION DATA                                                                                                                                                                                                                                                                                                                                                                                                                                                                                                                                                                                                                         | FEDERAL/SCHA TZ   | <u>2319 SA</u> |
|                                                                                                                                                                                                                                                                                                                                                                                                                                                                                                                                                                                                                                          | MRC               | 2319           |
|                                                                                                                                                                                                                                                                                                                                                                                                                                                                                                                                                                                                                                          | CALCULATION DATA  |                |