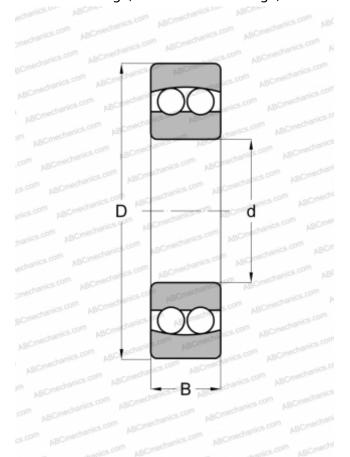

## **Technical specification**

| DIMENSIONS, MM               |              |
|------------------------------|--------------|
| d                            | 130,000      |
| D                            | 230,000      |
| В                            | 46,000       |
| WEIGHT, KG                   | 8,300        |
| INTERCHANGE                  |              |
| SKF                          | 1226 M       |
| ABC                          | <u>1226</u>  |
| FAG                          | <u>1226M</u> |
| MRC                          | <u>1226</u>  |
| CALCULATION DATA             |              |
| Basic dynamic load rating, C | 127,000 kN   |
| Basic static load rating, Co | 58,500 kN    |
| Fatigue load limit, Pu       | 2,240 kN     |
| Reference speed              | 5600 r/min   |
| Limiting speed               | 3600 r/min   |