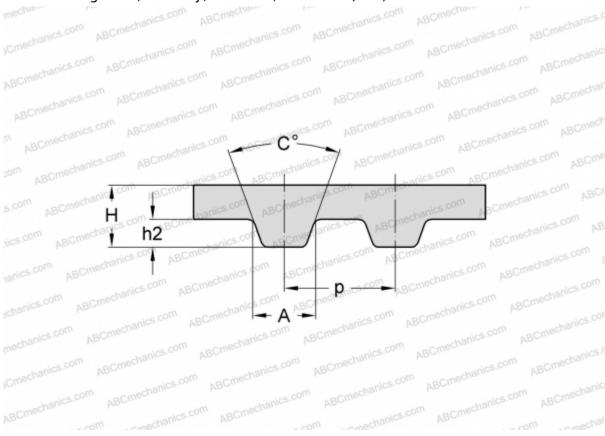

## **DIMENSIONS, MM**

| Pitch teeth, p 9,525   Estimated length 1333,500   Width, W 19,050   Height, H 3,600   C 40,000   h2 1,910   A 4,650   Number of teeth 140   MANUFACTURER SKF | ,                |          |
|---------------------------------------------------------------------------------------------------------------------------------------------------------------|------------------|----------|
| Width, W19,050Height, H3,600C40,000h21,910A4,650Number of teeth140                                                                                            | Pitch teeth, p   | 9,525    |
| Height, H3,600C40,000h21,910A4,650Number of teeth140                                                                                                          | Estimated length | 1333,500 |
| C 40,000   h2 1,910   A 4,650   Number of teeth 140                                                                                                           | Width, W         | 19,050   |
| h2 1,910   A 4,650   Number of teeth 140                                                                                                                      | Height, H        | 3,600    |
| A 4,650<br>Number of teeth 140                                                                                                                                | C                | 40,000   |
| Number of teeth 140                                                                                                                                           | h2               | 1,910    |
|                                                                                                                                                               | A                | 4,650    |
| MANUFACTURER SKF                                                                                                                                              | Number of teeth  | 140      |
|                                                                                                                                                               | MANUFACTURER     | SKF      |