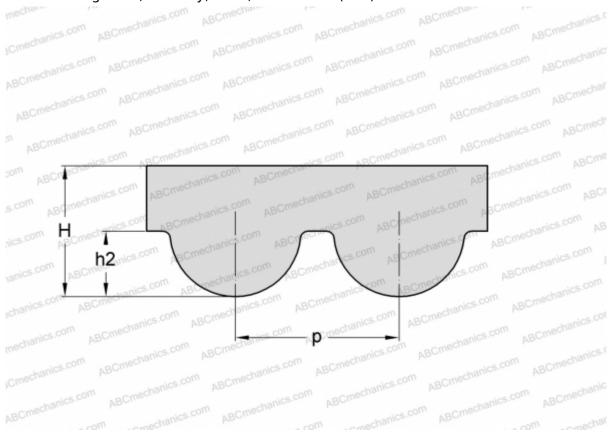

## **DIMENSIONS, MM**

| Pitch teeth, p 3,000   Estimated length 573,000   Width, W 6,000   Height, H 2,400   h2 1,200   Number of teeth 191   MANUFACTURER SKF |                  |         |
|----------------------------------------------------------------------------------------------------------------------------------------|------------------|---------|
| Width, W 6,000   Height, H 2,400   h2 1,200   Number of teeth 191                                                                      | Pitch teeth, p   | 3,000   |
| Height, H 2,400<br>h2 1,200<br>Number of teeth 191                                                                                     | Estimated length | 573,000 |
| h2 1,200<br>Number of teeth 191                                                                                                        | Width, W         | 6,000   |
| Number of teeth 191                                                                                                                    | Height, H        | 2,400   |
|                                                                                                                                        | h2               | 1,200   |
| MANUFACTURER <u>SKF</u>                                                                                                                | Number of teeth  | 191     |
| MANUFACTURER SKF                                                                                                                       |                  | 01/5    |
|                                                                                                                                        | MANUFACTURER     | SKF     |