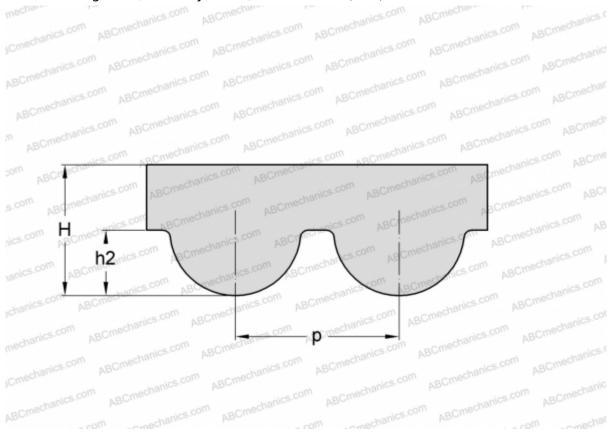

## **DIMENSIONS, MM**

| Pitch teeth, p 14,000   Estimated length 1414,000   Width, W 40,000   Height, H 10,000   h2 6,100   Number of teeth 101   MANUFACTURER SKF |                  |          |
|--------------------------------------------------------------------------------------------------------------------------------------------|------------------|----------|
| Width, W 40,000   Height, H 10,000   h2 6,100   Number of teeth 101                                                                        | Pitch teeth, p   | 14,000   |
| Height, H 10,000   h2 6,100   Number of teeth 101                                                                                          | Estimated length | 1414,000 |
| h2 6,100<br>Number of teeth 101                                                                                                            | Width, W         | 40,000   |
| Number of teeth 101                                                                                                                        | Height, H        | 10,000   |
|                                                                                                                                            | h2               | 6,100    |
| MANUFACTURER <u>SKF</u>                                                                                                                    | Number of teeth  | 101      |
| MANUFACTURER <u>SKF</u>                                                                                                                    |                  |          |
|                                                                                                                                            | MANUFACTURER     | SKF      |