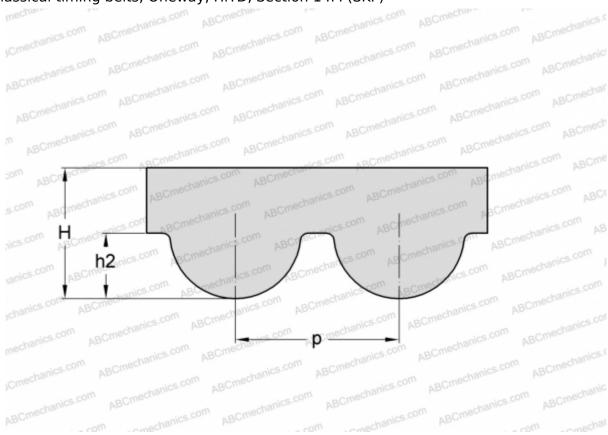

## **DIMENSIONS, MM**

| Pitch teeth, p 14,000   Estimated length 1512,000   Width, W 170,000   Height, H 10,000   h2 6,100   Number of teeth 108   MANUFACTURER SKF |                  |          |
|---------------------------------------------------------------------------------------------------------------------------------------------|------------------|----------|
| Width, W 170,000   Height, H 10,000   h2 6,100   Number of teeth 108                                                                        | Pitch teeth, p   | 14,000   |
| Height, H 10,000<br>h2 6,100<br>Number of teeth 108                                                                                         | Estimated length | 1512,000 |
| h2 6,100<br>Number of teeth 108                                                                                                             | Width, W         | 170,000  |
| Number of teeth 108                                                                                                                         | Height, H        | 10,000   |
|                                                                                                                                             | h2               | 6,100    |
| MANUFACTURER <u>SKF</u>                                                                                                                     | Number of teeth  | 108      |
| MANUFACTURER <u>SKF</u>                                                                                                                     |                  |          |
|                                                                                                                                             | MANUFACTURER     | SKF      |