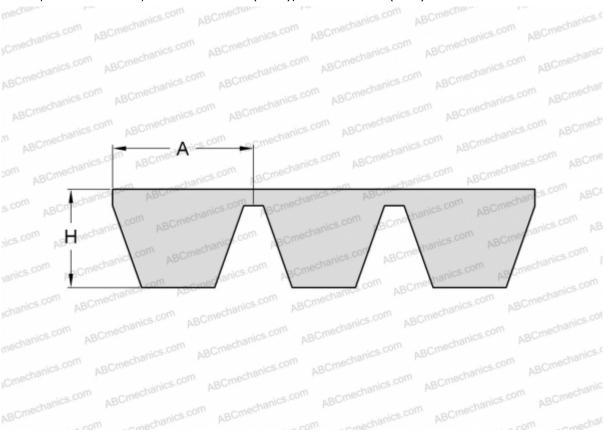

## **DIMENSIONS, MM**

| Difference of the contract of |          |
|-------------------------------------------------------------------------------------------------------------------------------------------------------------------------------------------------------------------------------------------------------------------------------------------------------------------------------------------------------------------------------------------------------------------------------------------------------------------------------------------------------------------------------------------------------------------------------------------------------------------------------------------------------------------------------------------------------------------------------------------------------------------------------------------------------------------------------------------------------------------------------------------------------------------------------------------------------------------------------------------------------------------------------------------------------------------------------------------------------------------------------------------------------------------------------------------------------------------------------------------------------------------------------------------------------------------------------------------------------------------------------------------------------------------------------------------------------------------------------------------------------------------------------------------------------------------------------------------------------------------------------------------------------------------------------------------------------------------------------------------------------------------------------------------------------------------------------------------------------------------------------------------------------------------------------------------------------------------------------------------------------------------------------------------------------------------------------------------------------------------------------|----------|
| Estimated length                                                                                                                                                                                                                                                                                                                                                                                                                                                                                                                                                                                                                                                                                                                                                                                                                                                                                                                                                                                                                                                                                                                                                                                                                                                                                                                                                                                                                                                                                                                                                                                                                                                                                                                                                                                                                                                                                                                                                                                                                                                                                                              | 3350,000 |
| Width, W                                                                                                                                                                                                                                                                                                                                                                                                                                                                                                                                                                                                                                                                                                                                                                                                                                                                                                                                                                                                                                                                                                                                                                                                                                                                                                                                                                                                                                                                                                                                                                                                                                                                                                                                                                                                                                                                                                                                                                                                                                                                                                                      | 82,500   |
| Height, H                                                                                                                                                                                                                                                                                                                                                                                                                                                                                                                                                                                                                                                                                                                                                                                                                                                                                                                                                                                                                                                                                                                                                                                                                                                                                                                                                                                                                                                                                                                                                                                                                                                                                                                                                                                                                                                                                                                                                                                                                                                                                                                     | 15,600   |
| A                                                                                                                                                                                                                                                                                                                                                                                                                                                                                                                                                                                                                                                                                                                                                                                                                                                                                                                                                                                                                                                                                                                                                                                                                                                                                                                                                                                                                                                                                                                                                                                                                                                                                                                                                                                                                                                                                                                                                                                                                                                                                                                             | 16,500   |
|                                                                                                                                                                                                                                                                                                                                                                                                                                                                                                                                                                                                                                                                                                                                                                                                                                                                                                                                                                                                                                                                                                                                                                                                                                                                                                                                                                                                                                                                                                                                                                                                                                                                                                                                                                                                                                                                                                                                                                                                                                                                                                                               |          |
| MANUFACTURER                                                                                                                                                                                                                                                                                                                                                                                                                                                                                                                                                                                                                                                                                                                                                                                                                                                                                                                                                                                                                                                                                                                                                                                                                                                                                                                                                                                                                                                                                                                                                                                                                                                                                                                                                                                                                                                                                                                                                                                                                                                                                                                  | SKF      |