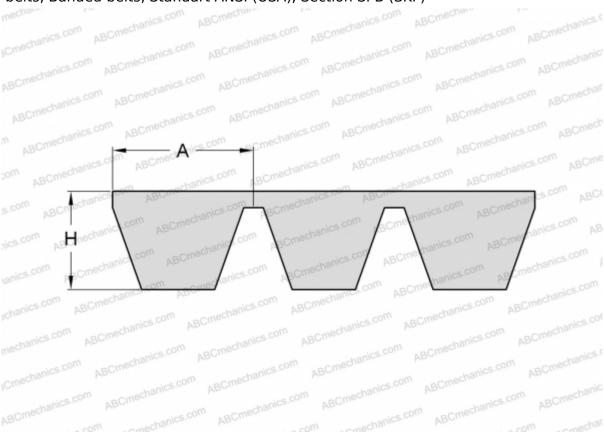

## PHG SPB5300X5 SKF

Banded wedge belt

TYPE: V- belts, Banded belts, Standart ANSI (USA), Section SPB (SKF)

## **DIMENSIONS, MM**

| Difference of the contract of |          |
|-------------------------------------------------------------------------------------------------------------------------------------------------------------------------------------------------------------------------------------------------------------------------------------------------------------------------------------------------------------------------------------------------------------------------------------------------------------------------------------------------------------------------------------------------------------------------------------------------------------------------------------------------------------------------------------------------------------------------------------------------------------------------------------------------------------------------------------------------------------------------------------------------------------------------------------------------------------------------------------------------------------------------------------------------------------------------------------------------------------------------------------------------------------------------------------------------------------------------------------------------------------------------------------------------------------------------------------------------------------------------------------------------------------------------------------------------------------------------------------------------------------------------------------------------------------------------------------------------------------------------------------------------------------------------------------------------------------------------------------------------------------------------------------------------------------------------------------------------------------------------------------------------------------------------------------------------------------------------------------------------------------------------------------------------------------------------------------------------------------------------------|----------|
| Estimated length                                                                                                                                                                                                                                                                                                                                                                                                                                                                                                                                                                                                                                                                                                                                                                                                                                                                                                                                                                                                                                                                                                                                                                                                                                                                                                                                                                                                                                                                                                                                                                                                                                                                                                                                                                                                                                                                                                                                                                                                                                                                                                              | 5300,000 |
| Width, W                                                                                                                                                                                                                                                                                                                                                                                                                                                                                                                                                                                                                                                                                                                                                                                                                                                                                                                                                                                                                                                                                                                                                                                                                                                                                                                                                                                                                                                                                                                                                                                                                                                                                                                                                                                                                                                                                                                                                                                                                                                                                                                      | 82,500   |
| Height, H                                                                                                                                                                                                                                                                                                                                                                                                                                                                                                                                                                                                                                                                                                                                                                                                                                                                                                                                                                                                                                                                                                                                                                                                                                                                                                                                                                                                                                                                                                                                                                                                                                                                                                                                                                                                                                                                                                                                                                                                                                                                                                                     | 15,600   |
| A                                                                                                                                                                                                                                                                                                                                                                                                                                                                                                                                                                                                                                                                                                                                                                                                                                                                                                                                                                                                                                                                                                                                                                                                                                                                                                                                                                                                                                                                                                                                                                                                                                                                                                                                                                                                                                                                                                                                                                                                                                                                                                                             | 16,500   |
| MANUEACTURER                                                                                                                                                                                                                                                                                                                                                                                                                                                                                                                                                                                                                                                                                                                                                                                                                                                                                                                                                                                                                                                                                                                                                                                                                                                                                                                                                                                                                                                                                                                                                                                                                                                                                                                                                                                                                                                                                                                                                                                                                                                                                                                  | CIVE     |
| MANUFACTURER                                                                                                                                                                                                                                                                                                                                                                                                                                                                                                                                                                                                                                                                                                                                                                                                                                                                                                                                                                                                                                                                                                                                                                                                                                                                                                                                                                                                                                                                                                                                                                                                                                                                                                                                                                                                                                                                                                                                                                                                                                                                                                                  | SKF      |