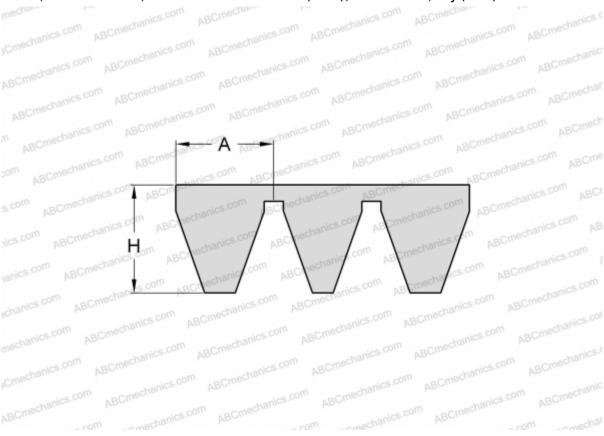

## **DIMENSIONS, MM**

| Difference of the contract of |          |
|-------------------------------------------------------------------------------------------------------------------------------------------------------------------------------------------------------------------------------------------------------------------------------------------------------------------------------------------------------------------------------------------------------------------------------------------------------------------------------------------------------------------------------------------------------------------------------------------------------------------------------------------------------------------------------------------------------------------------------------------------------------------------------------------------------------------------------------------------------------------------------------------------------------------------------------------------------------------------------------------------------------------------------------------------------------------------------------------------------------------------------------------------------------------------------------------------------------------------------------------------------------------------------------------------------------------------------------------------------------------------------------------------------------------------------------------------------------------------------------------------------------------------------------------------------------------------------------------------------------------------------------------------------------------------------------------------------------------------------------------------------------------------------------------------------------------------------------------------------------------------------------------------------------------------------------------------------------------------------------------------------------------------------------------------------------------------------------------------------------------------------|----------|
| Estimated length                                                                                                                                                                                                                                                                                                                                                                                                                                                                                                                                                                                                                                                                                                                                                                                                                                                                                                                                                                                                                                                                                                                                                                                                                                                                                                                                                                                                                                                                                                                                                                                                                                                                                                                                                                                                                                                                                                                                                                                                                                                                                                              | 7620,000 |
| Width, W                                                                                                                                                                                                                                                                                                                                                                                                                                                                                                                                                                                                                                                                                                                                                                                                                                                                                                                                                                                                                                                                                                                                                                                                                                                                                                                                                                                                                                                                                                                                                                                                                                                                                                                                                                                                                                                                                                                                                                                                                                                                                                                      | 75,000   |
| Height, H                                                                                                                                                                                                                                                                                                                                                                                                                                                                                                                                                                                                                                                                                                                                                                                                                                                                                                                                                                                                                                                                                                                                                                                                                                                                                                                                                                                                                                                                                                                                                                                                                                                                                                                                                                                                                                                                                                                                                                                                                                                                                                                     | 25,500   |
| A                                                                                                                                                                                                                                                                                                                                                                                                                                                                                                                                                                                                                                                                                                                                                                                                                                                                                                                                                                                                                                                                                                                                                                                                                                                                                                                                                                                                                                                                                                                                                                                                                                                                                                                                                                                                                                                                                                                                                                                                                                                                                                                             | 25,000   |
|                                                                                                                                                                                                                                                                                                                                                                                                                                                                                                                                                                                                                                                                                                                                                                                                                                                                                                                                                                                                                                                                                                                                                                                                                                                                                                                                                                                                                                                                                                                                                                                                                                                                                                                                                                                                                                                                                                                                                                                                                                                                                                                               | CIVE     |
| MANUFACTURER                                                                                                                                                                                                                                                                                                                                                                                                                                                                                                                                                                                                                                                                                                                                                                                                                                                                                                                                                                                                                                                                                                                                                                                                                                                                                                                                                                                                                                                                                                                                                                                                                                                                                                                                                                                                                                                                                                                                                                                                                                                                                                                  | SKF      |