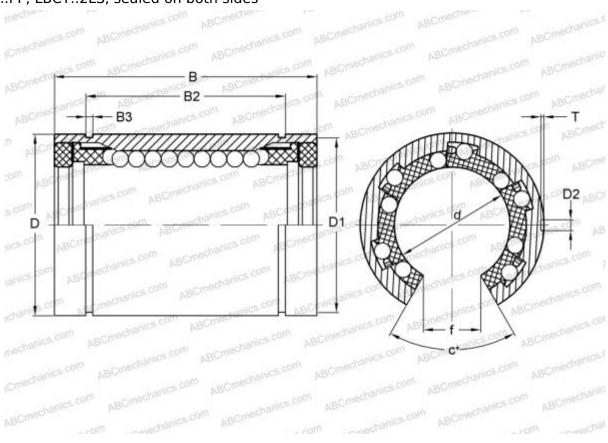

## 0632-025-00 THOMSON

Linear bushing

TYPE: Shaft guidance systems, Linear bushing, Standard, Open type for support rail, Type LBE..UU OP, KBO..PP, LBCT..2LS, sealed on both sides

## **Technical specification**

| DIMENSIONS, MM |              | INTERCHANGE |                  |
|----------------|--------------|-------------|------------------|
| d              | 25,000       | FAG         | LAN 25x40x58.2RS |
| D              | 40,000       |             |                  |
| В              | 58,000       |             |                  |
| f              | 12,500       |             |                  |
| С              | 60           |             |                  |
| WEIGHT, KG     | 0,142        |             |                  |
| MANUFACTURER   | THOMSON      |             |                  |
| INTERCHANGE    |              |             |                  |
| ABC            | LBE 25 UU OP |             |                  |
| IKO            | LBE 25 UU OP |             |                  |
| STAR           | 0632-025-00  |             |                  |
| INA            | KBO25-PP     |             |                  |
| SKF            | LBCT 25-2LS  |             |                  |