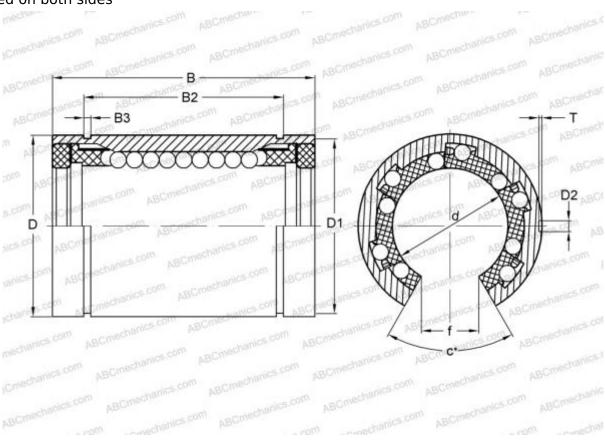

## LBD 25 UU OP IKO

Linear bushing

TYPE: Shaft guidance systems, Linear bushing, Standard, Open type for support rail, Type LBD..UU OP, sealed on both sides

## **Technical specification**

| DIMENSIONS, MM                |              | CALCULATION DATA           |
|-------------------------------|--------------|----------------------------|
| d                             | 25,000       | Basic static load rating r |
| D                             | 40,000       |                            |
| В                             | 59,000       |                            |
| f                             | 12,000       |                            |
| С                             | 50           |                            |
| WEIGHT, KG                    | 0,143        |                            |
| MANUFACTURER                  | <u>IKO</u>   |                            |
| INTERCHANGE                   |              |                            |
| ABC                           | LBD 25 UU OP |                            |
| CALCULATION DATA              |              |                            |
| Basic dynamic load rating min | 1,070 kN     |                            |
| Basic dynamic load rating max | 1,270 kN     |                            |
| Basic static load rating min  | 2,020 kN     |                            |