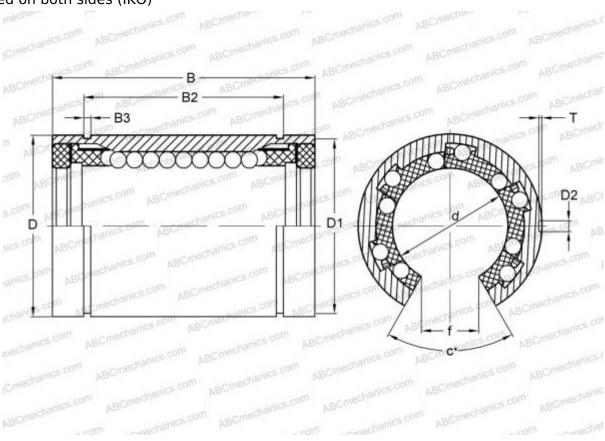

## **LM 120180200 UU OP IKO**

Linear bushing

TYPE: Shaft guidance systems, Linear bushing, Standard, Open type for support rail, Type LM..(N) UU OP, sealed on both sides (IKO)

#### **DIMENSIONS, MM**

| d | 120,000 |
|---|---------|
| D | 180,000 |
| В | 200,000 |
| f | 85,000  |
| С | 80      |
|   |         |

**WEIGHT, KG** 11,400

MANUFACTURER IKO