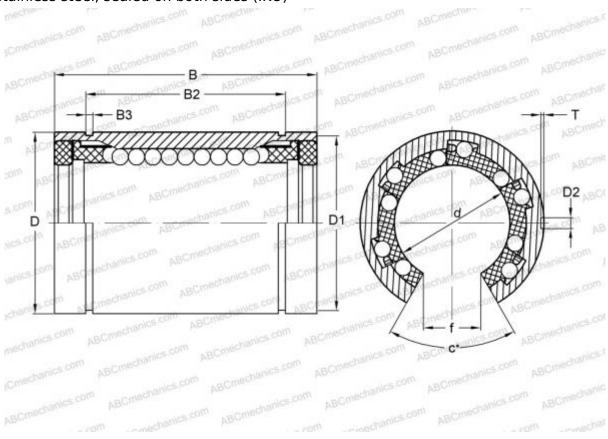

#### **DIMENSIONS, MM**

| MANUFACTURER | <u>IKO</u> |
|--------------|------------|
| WEIGHT, KG   | 1,580      |
| С            | 50         |
| f            | 30,000     |
| В            | 110,000    |
| D            | 90,000     |
| a            | 60,000     |