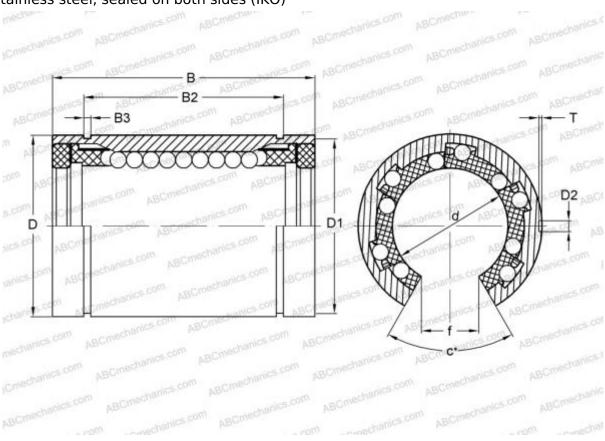

## **LME 203245 N F UU OP IKO**

Linear bushing

TYPE: Shaft guidance systems, Linear bushing, Standard, Open type for support rail, Type LME..(N) F UU OP, stainless steel, sealed on both sides (IKO)

#### **DIMENSIONS, MM**

| d | 20,000 |
|---|--------|
| D | 32,000 |
| В | 45,000 |
| f | 10,000 |
| С | 60     |
|   |        |

**WEIGHT, KG** 0,075

MANUFACTURER IKO