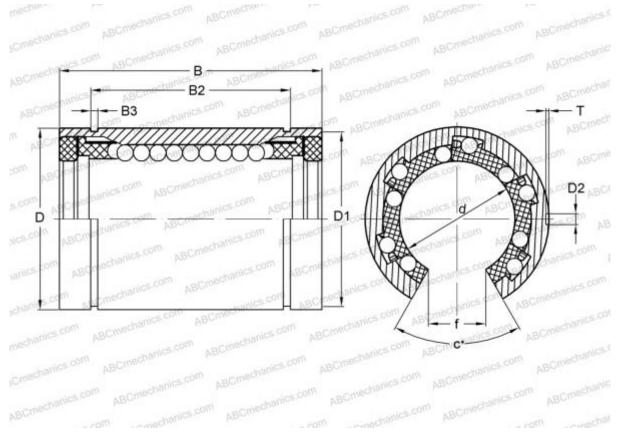

## LME 304768 N F UU OP IKO

Linear bushing

TYPE: Shaft guidance systems, Linear bushing, Standard, Open type for support rail, Type LME..(N) F UU OP, stainless steel, sealed on both sides (IKO)

## **DIMENSIONS, MM**

| d                                                 | 30,000                 |
|---------------------------------------------------|------------------------|
| -                                                 | •                      |
| D                                                 | 47,000                 |
| В                                                 | 68,000                 |
| f                                                 | 12,500                 |
| c                                                 | 50                     |
|                                                   |                        |
| WEIGHT, KG                                        | 0,272                  |
|                                                   |                        |
| MANUFACTURER                                      | <u>IKO</u>             |
| MANUFACTURER                                      | <u>IKO</u>             |
|                                                   | <u>IKO</u><br>1,350 kN |
| CALCULATION DATA                                  |                        |
| CALCULATION DATA<br>Basic dynamic load rating min | 1,350 kN               |