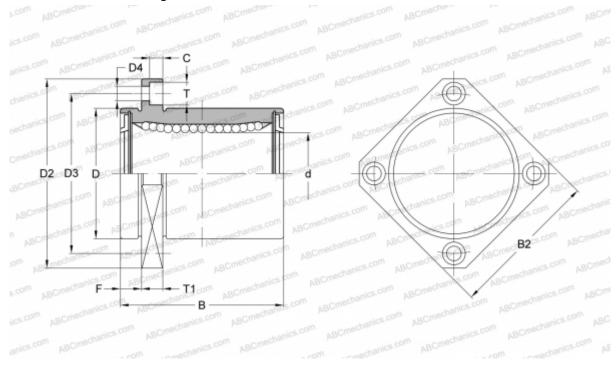

## **DIMENSIONS, MM**

| d40,000D62,000B80,000D298,000D380,000D49,000B275,000T14,000T113,000C8,600F13WEIGHT, KG1,185MANUFACTURERSAMICK                                            |              |        |
|----------------------------------------------------------------------------------------------------------------------------------------------------------|--------------|--------|
| B   80,000     D2   98,000     D3   80,000     D4   9,000     B2   75,000     T   14,000     T1   13,000     C   8,600     F   13     WEIGHT, KG   1,185 | d            | 40,000 |
| D2   98,000     D3   80,000     D4   9,000     B2   75,000     T   14,000     T1   13,000     C   8,600     F   13     WEIGHT, KG   1,185                | D            | 62,000 |
| D3   80,000     D4   9,000     B2   75,000     T   14,000     T1   13,000     C   8,600     F   13     WEIGHT, KG   1,185                                | В            | 80,000 |
| D4   9,000     B2   75,000     T   14,000     T1   13,000     C   8,600     F   13     WEIGHT, KG   1,185                                                | D2           | 98,000 |
| B2   75,000     T   14,000     T1   13,000     C   8,600     F   13     WEIGHT, KG   1,185                                                               | D3           | 80,000 |
| T   14,000     T1   13,000     C   8,600     F   13     WEIGHT, KG   1,185                                                                               | D4           | 9,000  |
| T1   13,000     C   8,600     F   13     WEIGHT, KG   1,185                                                                                              | B2           | 75,000 |
| С 8,600<br>F 13<br>WEIGHT, KG 1,185                                                                                                                      | Т            | 14,000 |
| F 13   WEIGHT, KG 1,185                                                                                                                                  | Т1           | 13,000 |
| <b>WEIGHT, KG</b> 1,185                                                                                                                                  | С            | 8,600  |
|                                                                                                                                                          | F            | 13     |
|                                                                                                                                                          |              |        |
| MANUFACTURER SAMICK                                                                                                                                      | WEIGHT, KG   | 1,185  |
|                                                                                                                                                          | MANUFACTURER | SAMICK |