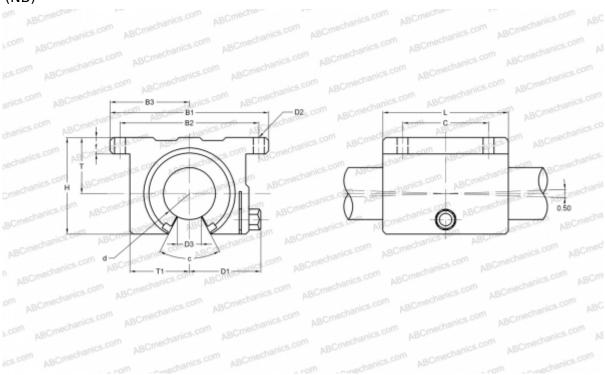

## **SWD 10GUU NB**

Linear bushing, case unit

TYPE: Shaft guidance systems, Linear bushing, case unit, Open type, Block type, Type SWD, inch size, Standart (NB)

## **Technical specification**

| D |  | Μ | ΙE | N | S | 10 | NS | S, | М | М |  |
|---|--|---|----|---|---|----|----|----|---|---|--|
|---|--|---|----|---|---|----|----|----|---|---|--|

| B1           | 63,500 |
|--------------|--------|
| Н            | 34,930 |
| L            | 44,450 |
| d            | 15,875 |
| D1           | 29,210 |
| D3           | 9,530  |
| B2           | 53,980 |
| В3           | 31,750 |
| T            | 22,225 |
| T1           | 22,230 |
| f            | 7,140  |
| С            | 28,580 |
| С            | 80     |
|              |        |
| WEIGHT, KG   | 0,185  |
| MANUFACTURER | NB     |