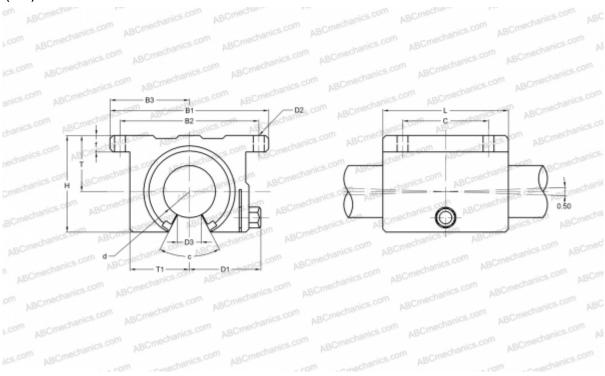

## **SWD 16GUU NB**

Linear bushing, case unit

TYPE: Shaft guidance systems, Linear bushing, case unit, Open type, Block type, Type SWD, inch size, Standart (NB)

## **Technical specification**

| DIM | ENSI | ONS, | MM |
|-----|------|------|----|
|-----|------|------|----|

|             | B1           | 82,5 | 550  |
|-------------|--------------|------|------|
|             | Н            | 50,3 | 170  |
|             | L            | 66,6 | 680  |
|             | d            | 25,4 | 400  |
|             | D1           | 37,! | 590  |
|             | D3           | 14,2 | 290  |
|             | B2           | 73,0 | 030  |
|             | В3           | 41,3 | 300  |
|             | Т            | 30,3 | 150  |
|             | T1           | 30,3 | 180  |
|             | f            | 9,5  | 530  |
|             | С            | 44,4 | 450  |
|             | С            |      | 50   |
|             | WEIGHT, KG   | 0.1  | 530  |
| WLIGITI, KG |              | 0,5  | ,,,, |
|             | MANUFACTURER |      | NB   |