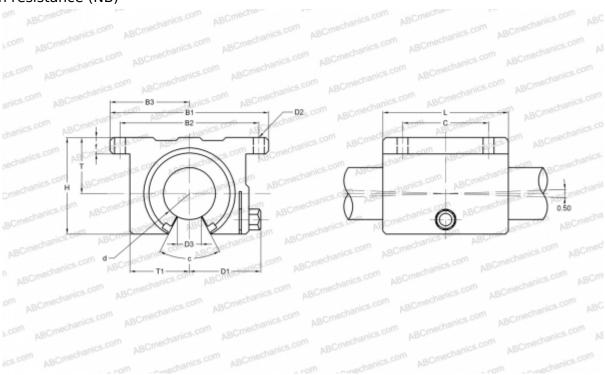

## **SWD 10GUU NB**

Linear bushing, case unit

TYPE: Shaft guidance systems, Linear bushing, case unit, Open type, Block type, Type SWD, inch size, Corrosion resistance (NB)

## **Technical specification**

| DIMENSIONS | 5, MM |
|------------|-------|
|------------|-------|

| В             | 31                  | 63,500 |
|---------------|---------------------|--------|
| Н             | ł                   | 34,930 |
| L             |                     | 44,450 |
| d             |                     | 15,875 |
| D             | )1                  | 29,210 |
| D             | 03                  | 9,530  |
| В             | 32                  | 53,980 |
| В             | 33                  | 31,750 |
| Т             |                     | 22,225 |
| Т             | 1                   | 22,230 |
| f             |                     | 7,140  |
| C             | ;                   | 28,580 |
| С             |                     | 80     |
| WEIGHT, KG 0, |                     | 0,185  |
| M             | <b>MANUFACTURER</b> | NB     |