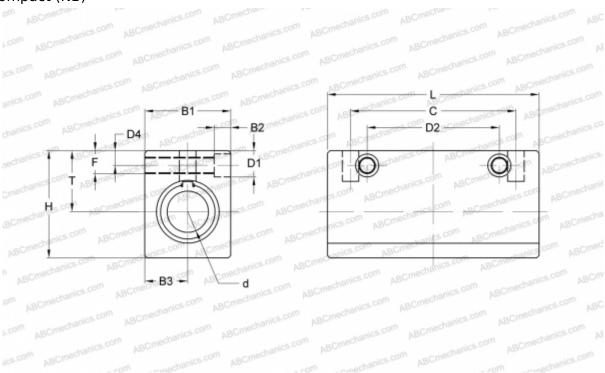

## **AK 8GWUU NB**

Linear bushing, case unit

TYPE: Shaft guidance systems, Linear bushing, case unit, Close type, Double-wide block type, Type AK..W, compact (NB)

## **Technical specification**

| D |  | Μ | ΙE | N | S | 10 | NS | S, | М | М |  |
|---|--|---|----|---|---|----|----|----|---|---|--|
|---|--|---|----|---|---|----|----|----|---|---|--|

|            | B1           | 20,000 |  |
|------------|--------------|--------|--|
|            | Н            | 26,000 |  |
|            | L            | 56,000 |  |
|            | d            | 8,000  |  |
|            | D1           | 6,000  |  |
|            | D2           | 42,000 |  |
|            | D4           | 5,000  |  |
|            | B2           | 5,000  |  |
|            | B3           | 10,000 |  |
|            | Т            | 16,000 |  |
|            | С            | 30,000 |  |
|            | С            | 42     |  |
|            | F            | 8.5    |  |
| WEIGHT, KG |              |        |  |
|            |              |        |  |
|            | MANUFACTURER | NB     |  |