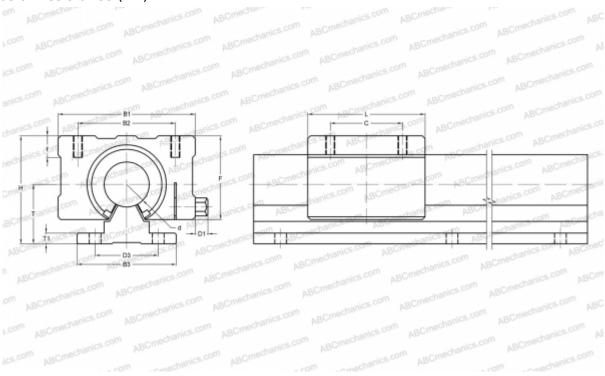

## CDS30 NB

Linear bushing, case unit

TYPE: Shaft guidance systems, Linear bushing, case unit, Open type, Clearance adjustable type, Type CD, Corrosion resistance (NB)

## **Technical specification**

| D | IN | 1E | N | SI | 0 | N | S, | М | М |
|---|----|----|---|----|---|---|----|---|---|
|---|----|----|---|----|---|---|----|---|---|

| B1           | 78,000 |
|--------------|--------|
| Н            | 70,000 |
| L            | 70,000 |
| d            | 30,000 |
| D1           | 7,000  |
| D3           | 40,000 |
| B2           | 58,000 |
| В3           | 60,000 |
| Т            | 37,000 |
| T1           | 7,000  |
| f            | 15,000 |
| С            | 50,000 |
| F            | 56     |
| WEIGHT KG    | 0.720  |
| WEIGHT, KG   | 0,720  |
| MANUFACTURER | NB     |