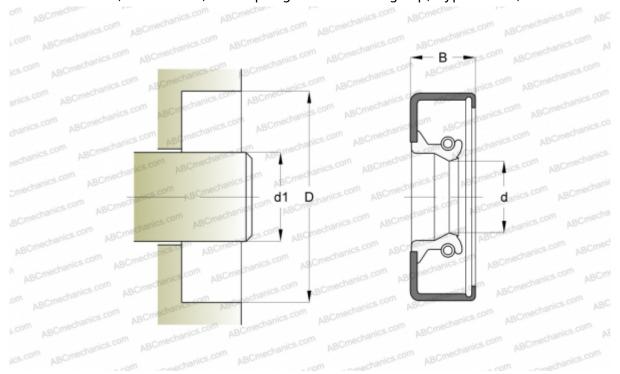

## **DIMENSIONS, MM**

| d1 | 68,000  |
|----|---------|
| d  | 68,000  |
| D  | 100,000 |
| В  | 10,000  |